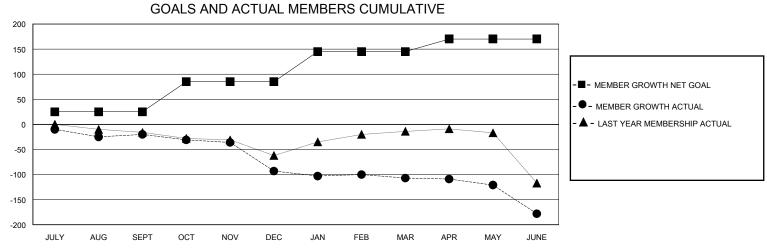

## District 24 L

Results as of: 6/30/2020

| GMT:                  |               | GMT CA    |               |                       |                       |                         |                                                    |  |  |
|-----------------------|---------------|-----------|---------------|-----------------------|-----------------------|-------------------------|----------------------------------------------------|--|--|
| Clubs                 |               |           |               | Members               |                       |                         |                                                    |  |  |
| RESULTS FOR 2019-2020 |               |           |               | RESULTS FOR 2019-2020 |                       |                         |                                                    |  |  |
| QUARTER               | NEW CLUB GOAL | NEW CLUBS | DROPPED CLUBS | QUARTER MEMBE         | ER GROWTH NET<br>GOAL | MEMBER GROWTH<br>ACTUAL | DROPPED<br>MEMBERS ACTUAL<br>(including transfers) |  |  |
| JULY/AUG/SEPT         | 1             | 0         | 1             | JULY/AUG/SEPT         | 25                    | 58                      | 65                                                 |  |  |
| OCT/NOV/DEC           | 1             | 0         | 3             | OCT/NOV/DEC           | 60                    | 55                      | 120                                                |  |  |
| JAN/FEB/MAR           | 1             | 0         | 0             | JAN/FEB/MAR           | 60                    | 64                      | 54                                                 |  |  |
| APR/MAY/JUNE          | 1             | 0         | 0             | APR/MAY/JUNE          | 25                    | 29                      | 95                                                 |  |  |